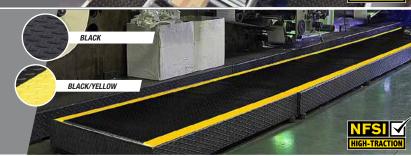

## **WEAR BOND COMFORT KING**

- ENERGIZING ZEDLAN FOAM COMBINES FLEXIBILITY AND RESILIENCE FOR EXCEPTIONAL RELIEF
- FUSION TECHNOLOGY EFFECTIVELY SEALS THE FOAM AND SURFACE FOR ADDED DURABILITY