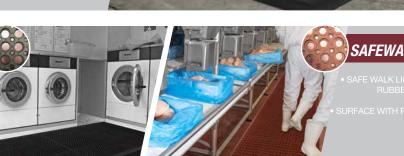

#### SAFEWALK LIGHT BLACK

- SAFE WALK LIGHT BLACK IS MADE FROM SE RUBBER, THIS MAT PROVIDES A SAFE ENVIRONMENT FOR WET LOCATIONS
- SURFACE WITH RAISED HOLES PROVIDES EXCELLENT TRACTION WITH OPTIMAL DRAIN