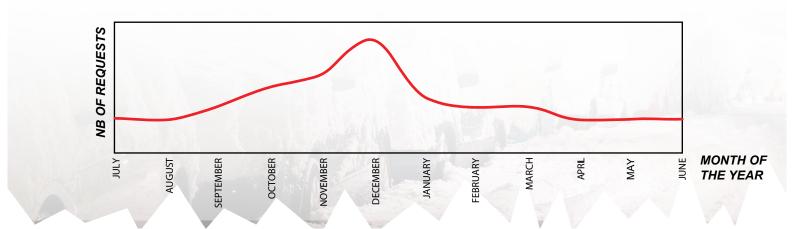

### WINTER IS INEVITABLY COMING!

How well will you be able to ensure...

The cleanliness of your establishment?
The safety of people who enter your establishment?
The durability of your floors?

### Did you know that the majority of orders arrive once winter is well under way?

- Meanwhile, the winter dirt invades your establishment.
- The risk of accidents increases.

 The cleanliness of the premises is deteriorating despite your efforts

# To help you provide a better service, we suggest you order during a less occupied period!