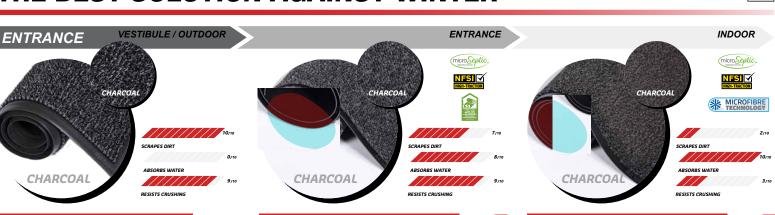

## THE BEST SOLUTION AGAINST WINTER

### ASTRO PLUS

- Unique surface that conceals and traps dirt at the bottom of the mat
- Easy to maintain by simply shaking the mat

Its UV-resistant latex coated surface will provide extra longevity

MARATHON

Superior quality red Thermogrip backing provides antimicrobial protection and increased adhesion

#### DUST STAR

- Positively charged microfibers attracts water and dust reducing air pollution.
- Superior quality red Thermogrip backing provides antimicrobial protection and increased adhesion