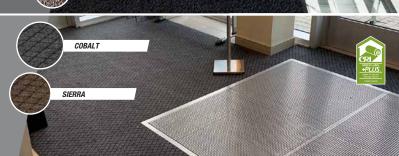

## CAMBRIDGE P.I.S.

- CHIC DIAMOND PATTERN ON A BLACK BACKGROUND FOR AN IMPROVED APPEARANCE AND PROLONGED DURABILITY
- PREMIUM SYNTHETIC RUBBER BACKING FOR SUPERIOR FLOOR PROTECTION AGAINST MOISTURE

#### CRI GREEN LABEL PLUS

CRI GREEN LABEL PLUS CERTIFIES PRODUCTS WITH A LOW-RATE EMISSION OF VOLATILE ORGANIC COMPONENTS. (VOC)