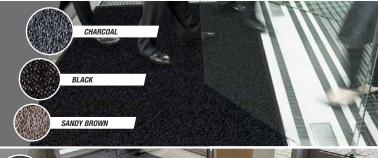

## ASTRO PLUS

- UNIQUE SURFACE THAT CONCEALS AND TRAPS DIRT AT THE BOTTOM OF THE MAT
- EASY TO MAINTAIN BY SIMPLY SHAKING THE MAT