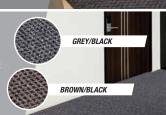

## OXFORD ELITE P.I.S.

- ATTRACTIVE LOOP PILE PATTERN WITH SCRAPER FIBERS WILL KEEP ITS APPEARANC FOR MANY YEARS
- PREMIUM SYNTHETIC RUBBER BACKING FOR SUPERIOR FLOOR PROTECTION AGAINST MOISTURE

\*\*\*ALSO AVAILABLE WITH YOUR LOGO INSERTED\*\*\*

## TRIATHLON P.I.S.

- RETAINS ITS ORIGINAL APPEARANCE DUE TO ITS ELEGANT 2-TONE AND BI-LEVEL PATTERN
- PREMIUM SYNTHETIC RUBBER BACKING FOR SUPERIOR FLOOR PROTECTION AGAINST MOISTURE

\*\*\*ALSO AVAILABLE WITH YOUR LOGO INSERTED\*\*\*