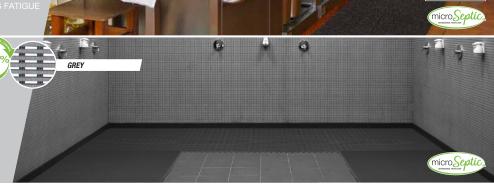

CENTER**

### **ASTRO PLUS**



- UNIQUE SURFACE THAT CONCEALS AND TRAPS DIRT AT THE BOTTOM OF THE MAT
- EASY TO MAINTAIN BY SIMPLY SHAKING THE MAT



#### TRIATHLON

- SUPERIOR QUALITY RED THERMOGRIP BACKING PROVIDES ANTIMICROBIAL PROTECTION AND INCREASED ADHESION

\*\*\*ALSO AVAILABLE WITH YOUR LOGO INSERTED\*\*\*







- ANTI-FATIGUE MAT WITH THERMOGRIP BACKING OFFERING MICROSEPTIC TECHNOLOG CONTROLLING 99.9% OF BACTERIAL PROLIFERATION AND NSFI (NATIONAL FLOOR SAFETY INSTITUTE) APPROVED FOR ITS HEIGHTENED TRACTION ON FLOORS









## **PURE SOFT FOOD**





- ANTI-FATIGUE MAT WITH THERMOGRIP BACKING OFFERING MICROSEPTIC TECHNOLOGY CONTROLLING 99.9% OF BACTERIAL PROLIFERATION AND NSFI (NATIONAL FLOOR SAFETY INSTITUTE) APPROVED FOR ITS HEIGHTENED TRACTION ON FLOORS





## SHEER GRIP