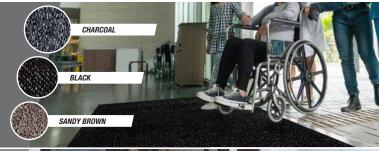

### **ASTRO PLUS**

- UNIQUE SURFACE THAT CONCEALS AND TRAPS DIRT AT THE BOTTOM OF THE MAT
- EASY TO MAINTAIN BY SIMPLY SHAKING THE MAT