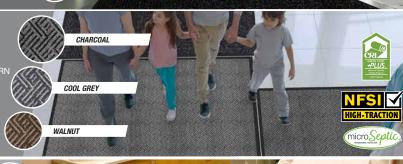

#### TRIATHLON

- SUPERIOR QUALITY RED THERMOGRIP BACKING PROVIDES ANTIMICROBIAL PROTECTION AND INCREASED ADHESION

\*\*\*ALSO AVAILABLE WITH YOUR LOGO INSERTED\*\*\*

- ANTI-FATIGUE MAT WITH THERMOGRIP BACKING OFFERING MICROSEPTIC TECHNOLOG CONTROLLING 99.9% OF BACTERIAL PROLIFERATION AND NSFI (NATIONAL FLOOR SAFETY INSTITUTE) APPROVED FOR ITS HEIGHTENED TRACTION ON FLOORS