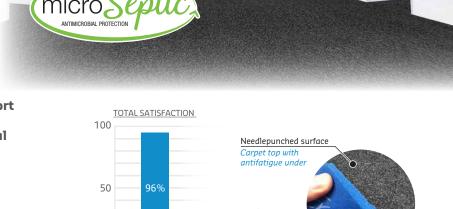

## ErgoFloor Endura offers you a permanent anti-fatigue solution for your laboratory

- •Commercial carpet top surface offers in 24"x24" tiles for a classic look
- •Zedlan Plus™ quality foam for an exceptional comfort
- •Microseptic agent prevents development of bacterial under the ergonomic floor

## **TECHNICAL INFORMATION**

- Surface material: Polypropylene
- Surface construction: Needlepunched
- Backing 1/4" Zedlan anti-fatigue vinyl foam
- Antimicrobial treatments inhibit the growth of bacteria and fungi by 99.9%
- Available in: