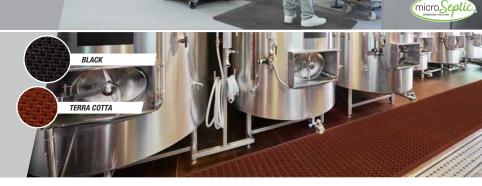

## SAFE WALK LIGHT

- SAFE WALK LIGHT BLACK IS MADE FROM SBR RUBBER, THIS MAT PROVIDES A SAFE ENVIRONMENT FOR WET LOCATIONS
- SAFE WALK LIGHT TERRA COTTA IS NITRILE-BASED RUBBER RESISTS OILS, SUGARS, AND FATS
- SURFACE WITH RAISED HOLES PROVIDES EXCELLENT TRACTION WITH
  OPTIMAL DRAINAGE