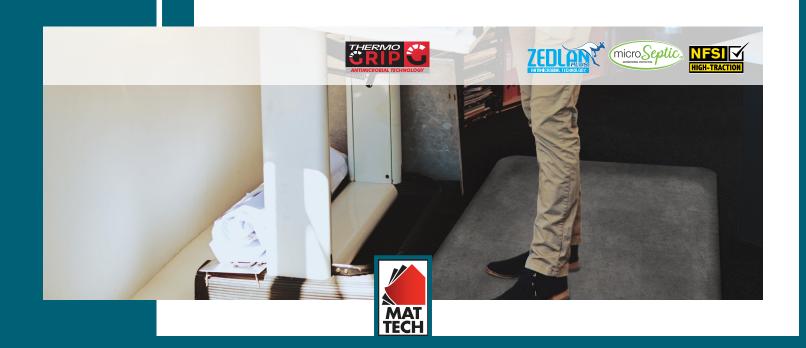

## Closed cell antibacterial anti-fatigue mat with a stylish surface for a prestigious look

- Anti-fatigue mat with ThermoGrip backing offering Microseptic technology controlling 99.9% of bacterial proliferation (and provides heightened traction)
- Attractive Vinyl surface combined with our durable closed cell Zedlan Plus foam mat stimulates blood circulation and reduces muscles fatigue