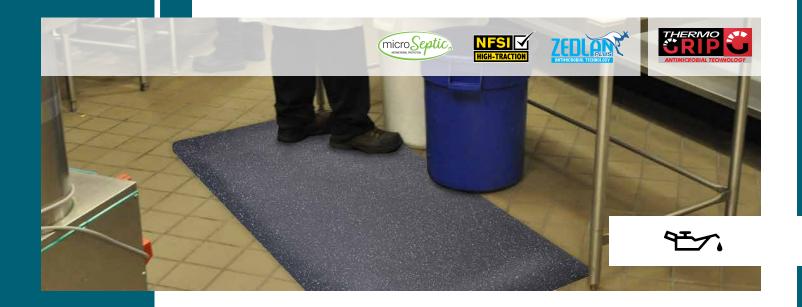

# Antibacterial anti-fatigue mat specifically developed for the food industry

- Anti-fatigue mat with ThermoGrip backing offering Microseptic technology controlling 99.9% of bacterial proliferation and NSFI (national floor safety Institute) approved for its heightened traction on floors.
- Durable non-slip nitril surface resistant to fats and sugars combined with our closed cell Zedlan Plus foam mat stimulates blood circulation and reduces muscles fatigue