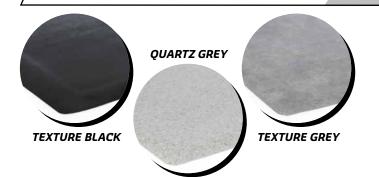

## **COLORS**





ThermoGrip vinyl backing

# **TECHNICAL INFORMATION**

**FINITION** 

- SURFACE: Heterogeneous vinyl
- BACKING: ThermoGrip vinyl
- FOAM: Zedlan Plus • THICKNESS: 11/16"
- BORDERS: Bevelled and sealed

ThermoGrip viny1 backing



### WARRANTY



# **CARPET SIZES & ROLLS**

#### **MATS**

2' X 3'

2' X 5' 3' X 4'

CUSTOM MATS: Available up to 4' X 10'

## Closed cell antibacterial anti-fatigue mat with a stylish surface for a prestigious look

- Anti-fatigue mat with ThermoGrip backing offering Microseptic technology controlling 99.9% of bacterial proliferation (and provides heightened traction)
- Attractive Vinyl surface combined with our durable closed cell Zedlan Plus foam mat stimulates blood circulation and reduces muscles fatigue