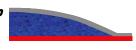

# **TECHNICAL INFORMATION**

**FINITION** 

- SURFACE: Heterogeneous vinyl
- BACKING: ThermoGrip vinyl
- FOAM: Zedlan Plus • THICKNESS: 11/16"
- BORDERS: Bevelled and sealed

ThermoGrip viny1 backing