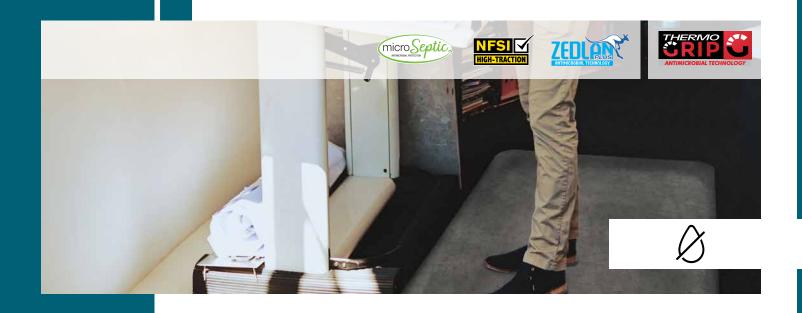

## Closed cell antibacterial anti-fatigue mat with a stylish surface for a prestigious look

- Anti-fatigue mat with ThermoGrip backing offering Microseptic technology controlling 99.9% of bacterial proliferation (and provides heightened traction)
- Attractive Vinyl surface combined with our durable closed cell Zedlan Plus foam mat stimulates blood circulation and reduces muscles fatigue