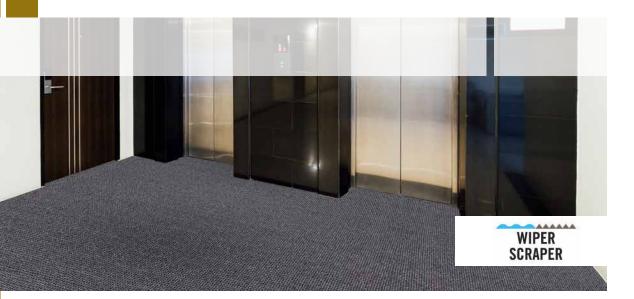

MATS

NA

ROLLS

6′ X 82′ 12′ X 82′

CUSTOM MATS: Available up to 12' X 82'

In addition to enhancing the appearance of your entrance, Oxford Elite P.I.S. is designed to cover larger areas

- Attractive loop pile pattern with scraper fibers will keep its appearance for many years
- Premium synthetic rubber backing for superior floor protection against moisture