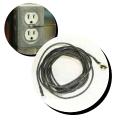

6' X 60'

CUSTOM MATS: Available | Required 1 ground cord every 10' (sold separately)

Anti-fatigue and antistatic mat offering the most efficient foam in the industry

- Energizing Zedlan Plus foam combines flexibility and resilience for exceptional relief
- $\bullet$  Static dissipative resistivity of  $10^9\,\text{ohms}$  per square protects your equipment against data damage or loss