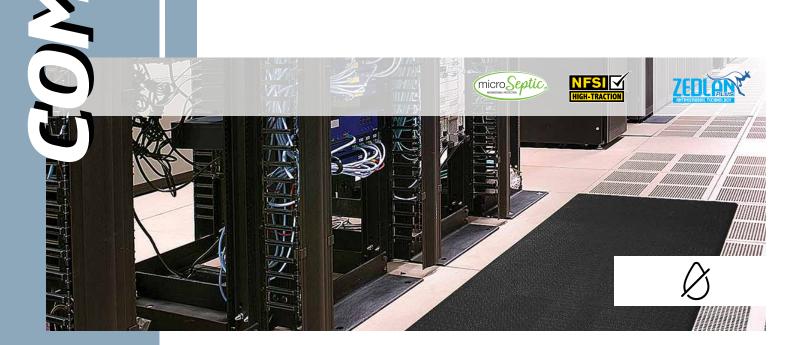

6' X 60'

CUSTOM MATS: Available | Required 1 ground cord every 10' (sold separately)

Anti-fatigue and antistatic mat offering the most efficient foam in the industry

- Energizing Zedlan Plus foam combines flexibility and resilience for exceptional relief
- $\bullet$  Static dissipative resistivity of  $10^9\,\text{ohms}$  per square protects your equipment against data damage or loss