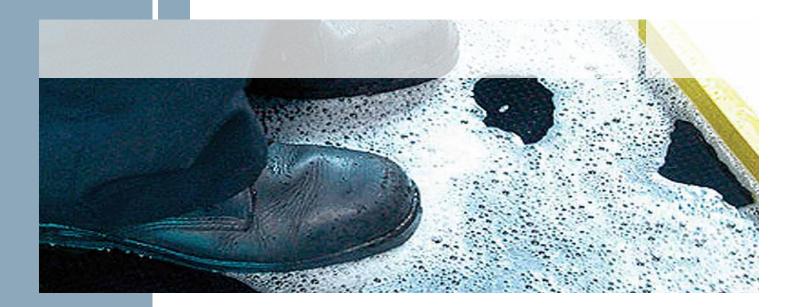

## Disinfects soles thanks to its incorporated sanitary solution reservoir

- Boot Bath disinfection solution prevents bacteriological contamination within your workspace
- Two-inch rims retain disinfectant and reduce splashes