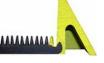

## TECHNICAL INFORMATION

- SURFACE: Rubber
- BORDERS: 2" raised wall holds disinfectant to reduce splash
- TENSIBLE STRENGTH: MPA:6,3
- ABRASION: 219 mm<sup>3</sup>
- TEAR STRENGTH: 38,64 Nmm<sup>-1</sup>

SBR molded rubber edging and backing

WARRANTY

Limited 1 year

**CARPET SIZES & ROLLS** 

MATS 2'8" X 3'3" ROLLS NA

**CUSTOM MATS: NA** 