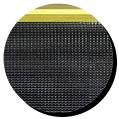

## **COLORS**

BLACK WITH YELLOW BORDERS

**FINISHING** 

## TECHNICAL INFORMATION

- SURFACE: Rubber
- BORDERS: 2" raised wall holds disinfectant to reduce splash
- TENSIBLE STRENGTH: MPA:6,3
- ABRASION: 219 mm<sup>3</sup>
- TEAR STRENGTH: 38,64 Nmm<sup>-1</sup>